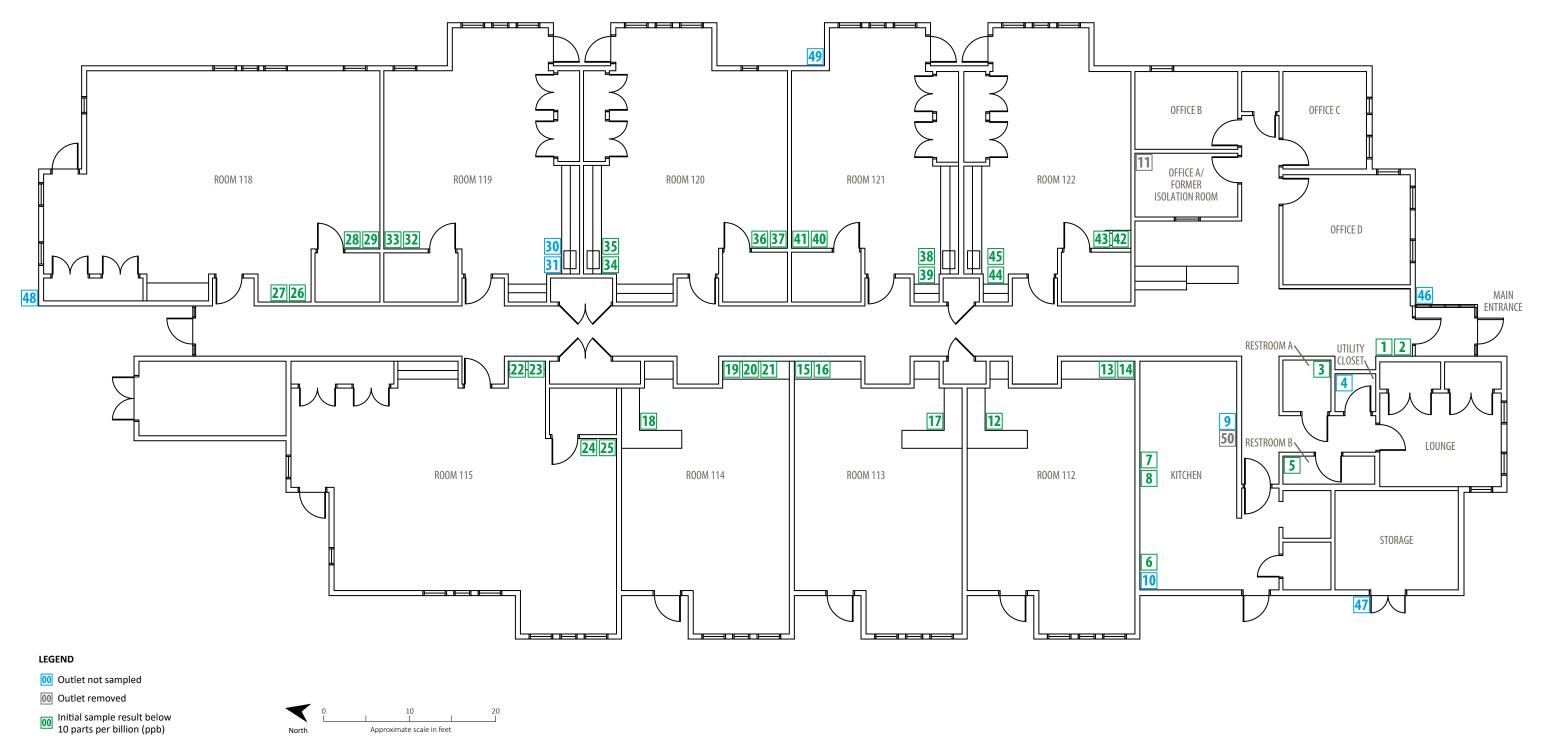

A summary of all test results is included for your information in the following enclosures:

- **Enclosure 1**: Summary of results
  - Table 1 Summary of Results summarizes the data by category of use. The table provides a description of each sampling location using four columns; Category, Outlet No., Sample Identification, and Outlet Description. The Category column contains information about whether the outlet is used for drinking water (water fountain), cooking (food preparation), or washing (primarily handwashing). The Outlet No. is the inventory number for the outlets at the facility. The Sample Identification column is the unique identification used to label each sample bottle. The Outlet Description column contains additional information to describe the outlet sampled under each category. The next set of columns in Table 1 provides Initial Sampling Results. EPA sampling protocol requires water to not be used from 8 to 18 hours prior to first draw sampling, to the extent practicable. Therefore, the Initial Sampling Results were from first draw samples collected in the early morning.
  - o <u>Table 2 Summary of Statistics</u> summarizes all data collected at the building during this event.
- Enclosure 2: Floor plan of Dam Neck Annex Child Development Center Building 202 and a summary of the outlets tested.

Table 1. Summary of Results

|                              | SAMPLING LOCATION DESCRIPTION  CATEGORY  CATEG |            | CATION DESCRIPTION                                                       | INITIAL             | SAMPLING            |                         | RE-SAMPLING RESULTS                                                                            |                     | CORRECTIVE ACTIONS                                                                       | Recommended Level = 10 ppb |                     | l                                                                      |                                                                                                            |
|------------------------------|--------------------------------------------------------------------------------------------------------------------------------------------------------------------------------------------------------------------------------------------------------------------------------------------------------------------------------------------------------------------------------------------------------------------------------------------------------------------------------------------------------------------------------------------------------------------------------------------------------------------------------------------------------------------------------------------------------------------------------------------------------------------------------------------------------------------------------------------------------------------------------------------------------------------------------------------------------------------------------------------------------------------------------------------------------------------------------------------------------------------------------------------------------------------------------------------------------------------------------------------------------------------------------------------------------------------------------------------------------------------------------------------------------------------------------------------------------------------------------------------------------------------------------------------------------------------------------------------------------------------------------------------------------------------------------------------------------------------------------------------------------------------------------------------------------------------------------------------------------------------------------------------------------------------------------------------------------------------------------------------------------------------------------------------------------------------------------------------------------------------------------|------------|--------------------------------------------------------------------------|---------------------|---------------------|-------------------------|------------------------------------------------------------------------------------------------|---------------------|------------------------------------------------------------------------------------------|----------------------------|---------------------|------------------------------------------------------------------------|------------------------------------------------------------------------------------------------------------|
|                              |                                                                                                                                                                                                                                                                                                                                                                                                                                                                                                                                                                                                                                                                                                                                                                                                                                                                                                                                                                                                                                                                                                                                                                                                                                                                                                                                                                                                                                                                                                                                                                                                                                                                                                                                                                                                                                                                                                                                                                                                                                                                                                                                |            |                                                                          |                     |                     |                         | el = 10 parts per billion (ppb)                                                                |                     |                                                                                          |                            |                     |                                                                        |                                                                                                            |
| CATEGORY Water Intended For: | SAMPLE<br>Identification                                                                                                                                                                                                                                                                                                                                                                                                                                                                                                                                                                                                                                                                                                                                                                                                                                                                                                                                                                                                                                                                                                                                                                                                                                                                                                                                                                                                                                                                                                                                                                                                                                                                                                                                                                                                                                                                                                                                                                                                                                                                                                       | Outlet No. | Outlet Description                                                       | First Draw<br>(ppb) | Retest<br>required? | Date Fixture<br>Secured | Water Fountain 15 min. Follow up Flush Sample - Collected day before First Draw Sampling (ppb) | First Draw<br>(ppb) | Follow up<br>Flush<br>- Collected 30<br>seconds after<br>First Draw<br>Sampling<br>(ppb) | Description                | First Draw<br>(ppb) | Follow up Flush - Collected 30 seconds after First Draw Sampling (ppb) | Notes                                                                                                      |
| SAMPLING DATE                |                                                                                                                                                                                                                                                                                                                                                                                                                                                                                                                                                                                                                                                                                                                                                                                                                                                                                                                                                                                                                                                                                                                                                                                                                                                                                                                                                                                                                                                                                                                                                                                                                                                                                                                                                                                                                                                                                                                                                                                                                                                                                                                                |            |                                                                          | 10/4/2024           |                     |                         | N/A                                                                                            | N/A                 | N/A                                                                                      |                            |                     | N/A                                                                    |                                                                                                            |
| RESULTS DATE                 | <u>.</u>                                                                                                                                                                                                                                                                                                                                                                                                                                                                                                                                                                                                                                                                                                                                                                                                                                                                                                                                                                                                                                                                                                                                                                                                                                                                                                                                                                                                                                                                                                                                                                                                                                                                                                                                                                                                                                                                                                                                                                                                                                                                                                                       |            |                                                                          | 10/14/2024          |                     |                         | N/A                                                                                            | N/A                 | N/A                                                                                      |                            |                     | N/A                                                                    |                                                                                                            |
| DRINKING                     | OC-202-HALL-WFCA-FD                                                                                                                                                                                                                                                                                                                                                                                                                                                                                                                                                                                                                                                                                                                                                                                                                                                                                                                                                                                                                                                                                                                                                                                                                                                                                                                                                                                                                                                                                                                                                                                                                                                                                                                                                                                                                                                                                                                                                                                                                                                                                                            | 1          | Hallway water fountain (cooler) A                                        | non-detect          | No                  | N/A                     | N/A                                                                                            | N/A                 | N/A                                                                                      | N/A                        | N/A                 |                                                                        | N/A                                                                                                        |
| DRINKING                     | OC-202-HALL-WFCB-FD                                                                                                                                                                                                                                                                                                                                                                                                                                                                                                                                                                                                                                                                                                                                                                                                                                                                                                                                                                                                                                                                                                                                                                                                                                                                                                                                                                                                                                                                                                                                                                                                                                                                                                                                                                                                                                                                                                                                                                                                                                                                                                            | 2          | Hallway water fountain (cooler) B                                        | non-detect          | No                  | N/A                     | N/A                                                                                            | N/A                 | N/A                                                                                      | N/A                        | N/A                 |                                                                        | N/A                                                                                                        |
| DRINKING                     | OC-202-RM112-WFCOMB-FD                                                                                                                                                                                                                                                                                                                                                                                                                                                                                                                                                                                                                                                                                                                                                                                                                                                                                                                                                                                                                                                                                                                                                                                                                                                                                                                                                                                                                                                                                                                                                                                                                                                                                                                                                                                                                                                                                                                                                                                                                                                                                                         | 13         | Room 112 water fountain from combination sink                            | non-detect          | No                  | N/A                     | N/A                                                                                            | N/A                 | N/A                                                                                      | N/A                        | N/A                 |                                                                        | N/A                                                                                                        |
| DRINKING                     | OC-202-RM113-WFCOMB-FD                                                                                                                                                                                                                                                                                                                                                                                                                                                                                                                                                                                                                                                                                                                                                                                                                                                                                                                                                                                                                                                                                                                                                                                                                                                                                                                                                                                                                                                                                                                                                                                                                                                                                                                                                                                                                                                                                                                                                                                                                                                                                                         | 15         | Room 113 water fountain from combination sink                            | non-detect          | No                  | N/A                     | N/A                                                                                            | N/A                 | N/A                                                                                      | N/A                        | N/A                 |                                                                        | N/A                                                                                                        |
| DRINKING                     | OC-202-RM114-WFCOMB-FD                                                                                                                                                                                                                                                                                                                                                                                                                                                                                                                                                                                                                                                                                                                                                                                                                                                                                                                                                                                                                                                                                                                                                                                                                                                                                                                                                                                                                                                                                                                                                                                                                                                                                                                                                                                                                                                                                                                                                                                                                                                                                                         | 20         | Room 114 water fountain from combination sink                            | non-detect          | No                  | N/A                     | N/A                                                                                            | N/A                 | N/A                                                                                      | N/A                        | N/A                 |                                                                        | N/A                                                                                                        |
| DRINKING                     | OC-202-RM115-WFCOMB-FD                                                                                                                                                                                                                                                                                                                                                                                                                                                                                                                                                                                                                                                                                                                                                                                                                                                                                                                                                                                                                                                                                                                                                                                                                                                                                                                                                                                                                                                                                                                                                                                                                                                                                                                                                                                                                                                                                                                                                                                                                                                                                                         | 23         | Room 115 water fountain from combination sink                            | non-detect          | No                  | N/A                     | N/A                                                                                            | N/A                 | N/A                                                                                      | N/A                        | N/A                 | · · · · · · · · · · · · · · · · · · ·                                  | N/A                                                                                                        |
| DRINKING                     | OC-202-RM118-WFCOMB-FD                                                                                                                                                                                                                                                                                                                                                                                                                                                                                                                                                                                                                                                                                                                                                                                                                                                                                                                                                                                                                                                                                                                                                                                                                                                                                                                                                                                                                                                                                                                                                                                                                                                                                                                                                                                                                                                                                                                                                                                                                                                                                                         | 27         | Room 118 water fountain from combination sink                            | non-detect          | No                  | N/A                     | N/A                                                                                            | N/A                 | N/A                                                                                      | N/A                        | N/A                 | N/A                                                                    | N/A                                                                                                        |
| DRINKING                     | OC-202-RM119-WFCOMB-FD                                                                                                                                                                                                                                                                                                                                                                                                                                                                                                                                                                                                                                                                                                                                                                                                                                                                                                                                                                                                                                                                                                                                                                                                                                                                                                                                                                                                                                                                                                                                                                                                                                                                                                                                                                                                                                                                                                                                                                                                                                                                                                         | 31         | Room 119 water fountain from combination sink                            | non-detect          | No                  | N/A                     | N/A                                                                                            | N/A                 | N/A                                                                                      | N/A                        | N/A                 | · ·                                                                    | 10/04/2024: Outlet not sampled; not function 02/05/2025: Outlet sampled 02/12/2025: Results received       |
| DRINKING                     | OC-202-RM120-WFCOMB-FD                                                                                                                                                                                                                                                                                                                                                                                                                                                                                                                                                                                                                                                                                                                                                                                                                                                                                                                                                                                                                                                                                                                                                                                                                                                                                                                                                                                                                                                                                                                                                                                                                                                                                                                                                                                                                                                                                                                                                                                                                                                                                                         | 35         | Room 120 water fountain from combination sink                            | non-detect          | No                  | N/A                     | N/A                                                                                            | N/A                 | N/A                                                                                      | N/A                        | N/A                 | N/A                                                                    | N/A                                                                                                        |
| DRINKING                     | OC-202-RM121-WFCOMB-FD                                                                                                                                                                                                                                                                                                                                                                                                                                                                                                                                                                                                                                                                                                                                                                                                                                                                                                                                                                                                                                                                                                                                                                                                                                                                                                                                                                                                                                                                                                                                                                                                                                                                                                                                                                                                                                                                                                                                                                                                                                                                                                         | 39         | Room 121 water fountain from combination sink                            | non-detect          | No                  | N/A                     | N/A                                                                                            | N/A                 | N/A                                                                                      | N/A                        | N/A                 | N/A                                                                    | 10/04/2024: Outlet not sampled; not functio<br>12/06/2024: Outlet sampled<br>12/17/2024: Results received  |
| DRINKING                     | OC-202-RM122-WFCOMB-FD                                                                                                                                                                                                                                                                                                                                                                                                                                                                                                                                                                                                                                                                                                                                                                                                                                                                                                                                                                                                                                                                                                                                                                                                                                                                                                                                                                                                                                                                                                                                                                                                                                                                                                                                                                                                                                                                                                                                                                                                                                                                                                         | 45         | Room 122 water fountain from combination sink                            | non-detect          | No                  | N/A                     | N/A                                                                                            | N/A                 | N/A                                                                                      | N/A                        | N/A                 | N/A                                                                    | N/A                                                                                                        |
| COOKING                      | OC-202-K-KA-FD                                                                                                                                                                                                                                                                                                                                                                                                                                                                                                                                                                                                                                                                                                                                                                                                                                                                                                                                                                                                                                                                                                                                                                                                                                                                                                                                                                                                                                                                                                                                                                                                                                                                                                                                                                                                                                                                                                                                                                                                                                                                                                                 | 6          | Kitchen sink A used for dishwashing and food preparation                 | 2                   | No                  | N/A                     | N/A                                                                                            | N/A                 | N/A                                                                                      | N/A                        | N/A                 | N/A                                                                    | N/A                                                                                                        |
| COOKING                      | OC-202-K-KB-FD                                                                                                                                                                                                                                                                                                                                                                                                                                                                                                                                                                                                                                                                                                                                                                                                                                                                                                                                                                                                                                                                                                                                                                                                                                                                                                                                                                                                                                                                                                                                                                                                                                                                                                                                                                                                                                                                                                                                                                                                                                                                                                                 | 8          | Kitchen sink B used for dishwashing and food preparation                 | 2                   | No                  | N/A                     | N/A                                                                                            | N/A                 | N/A                                                                                      | N/A                        | N/A                 | N/A                                                                    | 10/04/2024: Outlet not sampled; not function<br>12/06/2024: Outlet sampled<br>12/17/2024: Results received |
| BRUSHING/WASHING             | OC-202-RM114-TB-FD                                                                                                                                                                                                                                                                                                                                                                                                                                                                                                                                                                                                                                                                                                                                                                                                                                                                                                                                                                                                                                                                                                                                                                                                                                                                                                                                                                                                                                                                                                                                                                                                                                                                                                                                                                                                                                                                                                                                                                                                                                                                                                             | 19         | Room 114 low hand washing and toothbrushing faucet                       | non-detect          | No                  | N/A                     | N/A                                                                                            | N/A                 | N/A                                                                                      | N/A                        | N/A                 | N/A                                                                    | N/A                                                                                                        |
| BRUSHING/WASHING             | OC-202-RM115-TBCOMB-FD                                                                                                                                                                                                                                                                                                                                                                                                                                                                                                                                                                                                                                                                                                                                                                                                                                                                                                                                                                                                                                                                                                                                                                                                                                                                                                                                                                                                                                                                                                                                                                                                                                                                                                                                                                                                                                                                                                                                                                                                                                                                                                         | 22         | Room 115 low hand washing and toothbrushing faucet from combination sink | non-detect          | No                  | N/A                     | N/A                                                                                            | N/A                 | N/A                                                                                      | N/A                        | N/A                 | N/A                                                                    | N/A                                                                                                        |
| BRUSHING/WASHING             | OC-202-RM118-TBCOMB-FD                                                                                                                                                                                                                                                                                                                                                                                                                                                                                                                                                                                                                                                                                                                                                                                                                                                                                                                                                                                                                                                                                                                                                                                                                                                                                                                                                                                                                                                                                                                                                                                                                                                                                                                                                                                                                                                                                                                                                                                                                                                                                                         | 26         | Room 118 low hand washing and toothbrushing faucet from combination sink | non-detect          | No                  | N/A                     | N/A                                                                                            | N/A                 | N/A                                                                                      | N/A                        | N/A                 | N/A                                                                    | N/A                                                                                                        |
| BRUSHING/WASHING             | OC-202-RM119-TBCOMB-FD                                                                                                                                                                                                                                                                                                                                                                                                                                                                                                                                                                                                                                                                                                                                                                                                                                                                                                                                                                                                                                                                                                                                                                                                                                                                                                                                                                                                                                                                                                                                                                                                                                                                                                                                                                                                                                                                                                                                                                                                                                                                                                         | 30         | Room 119 low hand washing and toothbrushing faucet from combination sink | non-detect          | No                  | N/A                     | N/A                                                                                            | N/A                 | N/A                                                                                      | N/A                        | N/A                 | ·                                                                      | 10/04/2024: Outlet not sampled; not function 02/05/2025: Outlet sampled 02/12/2025: Results received       |
| BRUSHING/WASHING             | OC-202-RM120-TBCOMB-FD                                                                                                                                                                                                                                                                                                                                                                                                                                                                                                                                                                                                                                                                                                                                                                                                                                                                                                                                                                                                                                                                                                                                                                                                                                                                                                                                                                                                                                                                                                                                                                                                                                                                                                                                                                                                                                                                                                                                                                                                                                                                                                         | 34         | Room 120 low hand washing and toothbrushing faucet from combination sink | non-detect          | No                  | N/A                     | N/A                                                                                            | N/A                 | N/A                                                                                      | N/A                        | N/A                 | N/A                                                                    | N/A                                                                                                        |
| BRUSHING/WASHING             | OC-202-RM121-TBCOMB-FD                                                                                                                                                                                                                                                                                                                                                                                                                                                                                                                                                                                                                                                                                                                                                                                                                                                                                                                                                                                                                                                                                                                                                                                                                                                                                                                                                                                                                                                                                                                                                                                                                                                                                                                                                                                                                                                                                                                                                                                                                                                                                                         | 38         | Room 121 low hand washing and toothbrushing faucet from combination sink | non-detect          | No                  | N/A                     | N/A                                                                                            | N/A                 | N/A                                                                                      | N/A                        | N/A                 | N/A                                                                    | 10/04/2024: Outlet not sampled; not function<br>12/06/2024: Outlet sampled<br>12/17/2024: Results received |